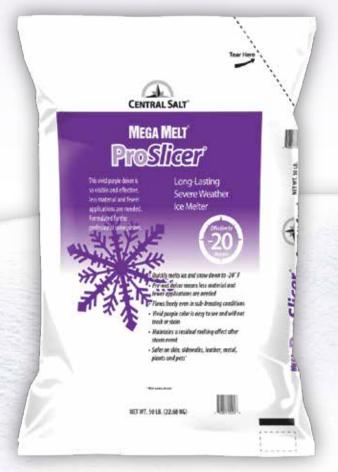

### MEGA MELT®

## MEGA MELT<sup>®</sup> ProSicer<sup>®</sup>

#### WHY TRUST MEGA MELT® PROSLICER®?

- \*\* Quickly melts ice and snow down to -20°F
- \* Pre-wet deicer means fewer applications needed
- \* Vivid purple tint makes it easy to apply evenly
- \* Maintains a residual melting effect after a storm event
- \* Safer on skin, sidewalks, leather, metal, plants, and pets\*